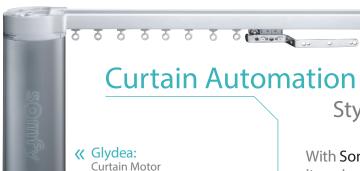

Telis Range Smoove Range
(Available in different finish and design)

Other ranges: Irismo & Izigo

With **Somfy** experience the best of curtain automation with its unique design

with Somfy

Stylish, Quiet & Efficient

- Curtains glide at the touch of a button, or by gently touching the fabric
- Open your heavy curtains effortlessly and enjoy natural light
- Compatible with every type of fabric, blackout to light sheer, pleated or ripple fold
- RTS, DCT and Wired technology available
- Track length upto 15 meters and lift upto 100kg
- Integrate with all 3rd party automation systems
- Wide range of controls for different need