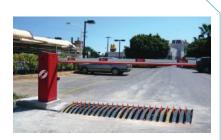

#### **ACCESS**

Somfy securing the tertiary access

- Barriers
- Bollards
- Roller Shutters
- Tyre Killers & Road Blockers
- Axle Breakers

- Create smooth flow of parking traffic and increase footfall
- Minimizing entry and exit traffic blockages
- Provide occupancy availability status with online reports
- Simplified and customized programmable ticket printing
- Parking guidance system can satisfy wide range of vehicle counting needs from monitoring space availability in small car parks to the integrated management of large multistorey car parks with software control signsges, status monitoring and reporting

Somfy for Securing the Access in Malls, Infrastructure Space & Strategic Installations