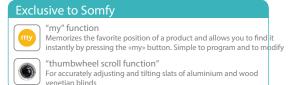

- All types of blinds can be motorised
- Motors available for different sizes and weight
- Silent motors for the unmatched performance
- Regular and Silent motors catering to all market segments
- Technology: RTS, Wired & Infra Red
- Wide range of controls for different needs