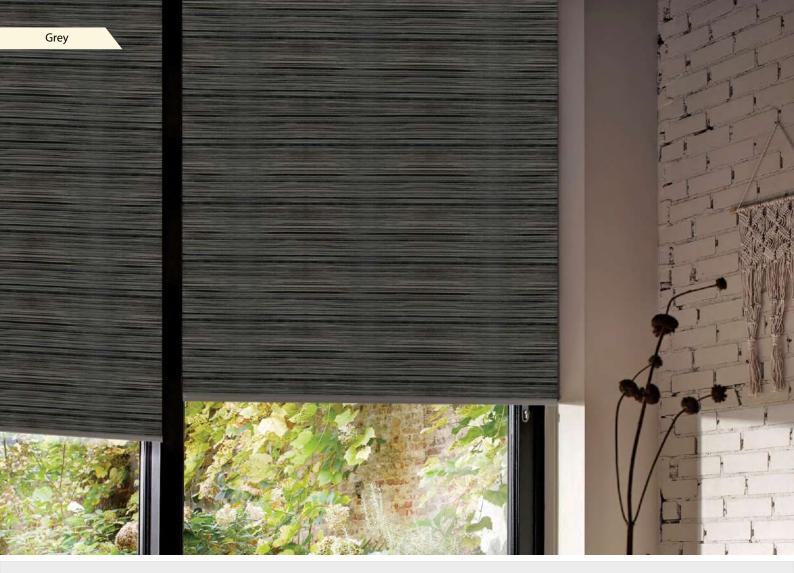

Controls solar glare | Eye-soothing colors Maximize interior day light | Resists wind Control Style: Chain / Chainess Motorized with Remote control / Alexa, Google Home

Light Filtering

Motorize Automation Compatible

# **Blind Features**

Available Every 1"

Easy Installation

28mm Track

Premium Shade

Easy to Motorize

Clean with Damp

Natural Look

Premium Quality