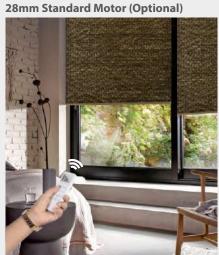

Controls solar glare | Eye-soothing colors Maximize interior day light | Resists wind Control Style: Chain / Chainess Motorized with Remote control / Alexa, Google Home

Light Filtering

Motorize Automation Compatible

### Easy Upgrade To Motorize

Remove the chain Mechanism

Insert the motor

Blind Mount