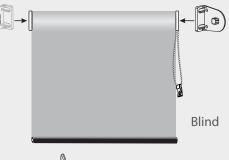

Controls solar glare | Eye-soothing colors Maximize interior day light | Resists wind Control Style: Chain / Chainess Motorized with Remote control / Alexa, Google Home

Light Filtering

Motorize Automation Compatible

Child Safe

Easy Rotate Eject

Wall & Ceiling Mount

### Easy Upgrade To Motorize

Remove the chain Mechanism

Insert the motor

Blind Mount