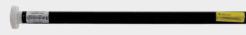

## **Complete Set**

**Features** 

Voltage 12V

Weight Capacity 20kg

Diameter 22mm

Noise Low

Built in Li-ion Battery (USB charging wire sold separately)

Dimension: L 443mm x dia 22mm

0.5Nm

Elegance Tubular Motor 28mm 8000912-S002

Low Noise Li- ion Battery Easy Upgrade Alexa Google Home

(Additional Device) Refer To Page 77 For More Detail