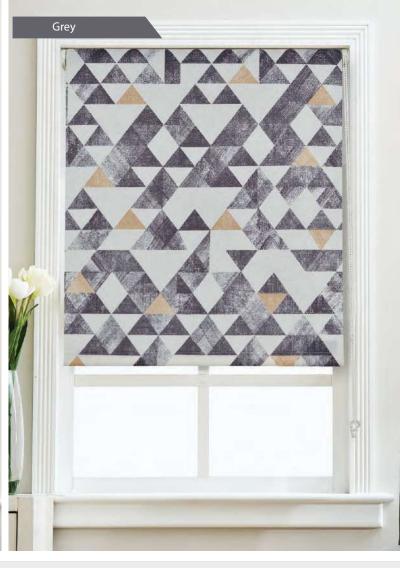

Exclusive Prints to match decor | Light Filtering Blinds Control Style: Chain / Chainess Motorized with Remote control / Alexa, Google Home

Light Filtering

Motorize Automation Compatible

Wall & Ceiling Mount

## **Blind Features**

Available Every 1"

Easy Installation

100% Polyester

28mm Standard Motor (Optional)

Easy to Motorize

Premium Stitch

Fashion Print