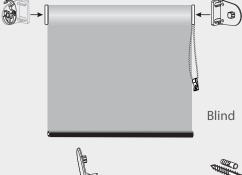

Exclusive Prints to match decor | Light Filtering Blinds Control Style: Chain / Chainess Motorized with Remote control / Alexa, Google Home

Light Filtering

Motorize Automation Compatible

Wall & Ceiling Mount

Child Safe

Easy to Install

## **Blind Features**

Available Every 1"

Easy Installation

100% Polyester

28mm Standard Motor (Optional)

Easy to Motorize

Premium Stitch

Fashion Print