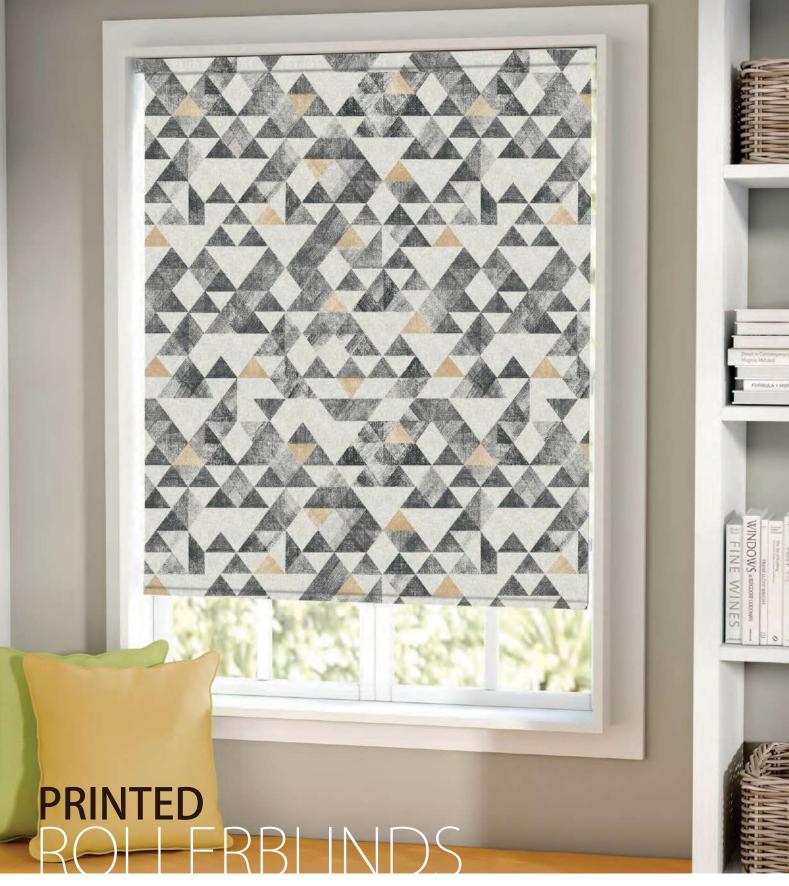

Exclusive Prints to match decor | Light Filtering Blinds Control Style: Chain / Chainess Motorized with Remote control / Alexa, Google Home

Light Filtering

Motorize Automation Compatible

Wall & Ceiling Mount

## **Blind Features**

Available Every 1"

Easy Installation

100% Polyester

28mm Standard Motor (Optional)

Easy to Motorize

Premium Stitch

Fashion Print