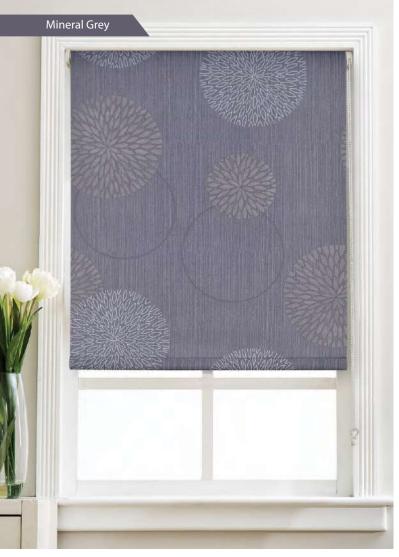

Exclusive Prints to match decor | Light Filtering Blinds Control Style: Chain / Chainess Motorized with Remote control / Alexa, Google Home

Light Filtering

Motorize Automation Compatible

Wall & Ceiling Mount

## **Blind Features**

Available Every 1"

Easy Installation

100% Polyester

28mm Standard Motor (Optional)

Easy to Motorize

Premium Stitch

Fashion Print