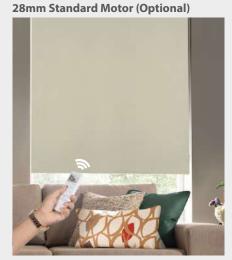

## Easy Upgrade To Motorize

Remove the chain Mechanism

Insert the motor

Blind Mount

## Blind Features

Available Every 1"

Easy Installation

28

100% Polyester

Easy to Motorize

Clean with Damp

light passing capability