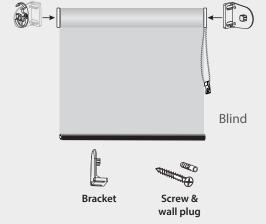

## Easy Upgrade To Motorize



Remove the chain Mechanism



Insert the motor



Blind Mount

## Blind Features



Available Every 1"



Easy Installation



28

100% Polyester



Easy to Motorize



Clean with Damp



light passing capability



Premium Quality

## **Complete Set**



## **Features**

**\*** 



**y** Voltage 12V

Weight Capacity 20kg

**Ø** Diameter 22mm

(a) Torque 0.5Nm

(b) Noise Low

Built in Li-ion Battery
(USB charging wire sold separately)

Dimension : L 443mm x dia 22mm



Elegance Tubular Motor 28mm 8000912-S002









Low Noise Li- ion Battery Alexa Easy Upgrade
Google Home
(Additional Device)
Refer To Page 77 For More Detail