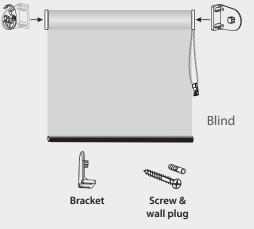

# Easy Upgrade To Motorize



Remove the chain Mechanism



Insert the motor



Blind Mount

## **Blind Features**





Easy Installation



28mm Track



100% Polyester



Easy to Motorize



Premium Stitch

65% Black Out



Premium Quality

## **Complete Set**



### 28mm Standard Motor (Optional)



#### **Features**

Ø

**\*** 

(1) Voltage 12V

Weight Capacity 20kg

> Diameter 22mm

4)\*\* Noise Low

Torque

Built in Li-ion Battery (USB charging wire sold separately)

Dimension: L 443mm x dia 22mm

0.5Nm



Elegance Tubular Motor 28mm 8000912-S002







Low Noise Li- ion Battery

Easy Upgrade Alexa Google Home (Additional Device) Refer To Page 77 For More Detail