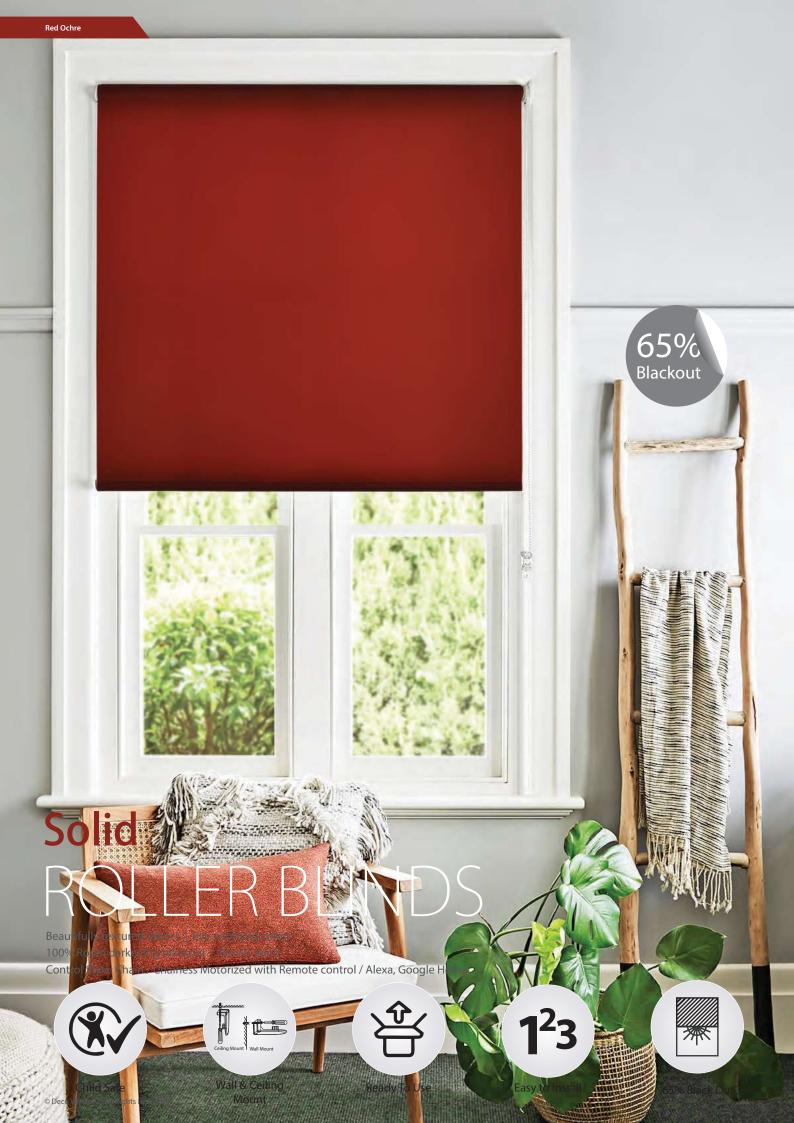

## **Blind Features**

Easy Installation

28mm Track

100% Polyester

Easy to Motorize

Premium Stitch

65% Black Out

Premium Quality