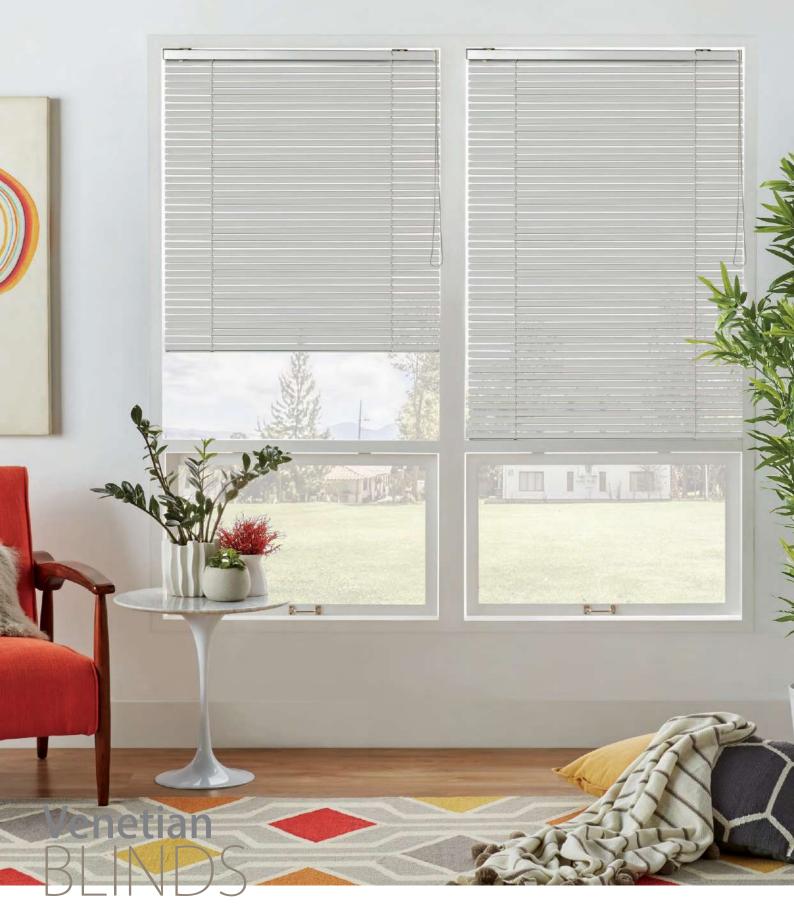

Controls solar glare | Eye-soothing colors Maximize interior day light | Resists wind Control Style: Chain / Chainess Motorized with Remote control / Alexa, Google Home

Slat width

Elegant Aluminium Slats

Cord mechanism for easy Pull

5 Years Warranty

Child Safe

Customization on Request

#### **Blind Features**

Easy Installation

Height Upto 84"

mm

Compatible with all

Deco Venetian Blinds

28

Premium Slats

100% Black Out

Premium Quality

Blind