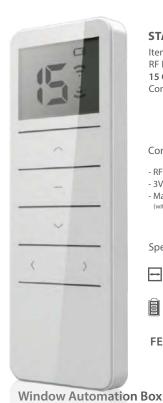

# **STANDARD**

Item# 1352038-0000 RF Remote 15 Channels 2 way Controls upto 15 motors

# Contents

- RF Remote
- 3V CR2450 Battery
- Magnetic Remote Holder

## Specifications

Dimension 130mm x 45mm x 11.5mm

**Android Supported** 

Wifi Connection

**Bi-Directional Control** 

One Way Radio Controll

Battery 3V Life > 2 Years

**FEATURES** 