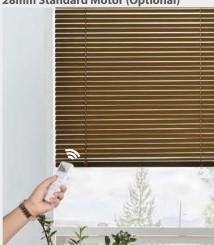

Controls solar glare | Eye-soothing colors Maximize interior day light | Resists wind Control Style: Chain / Chainess Motorized with Remote control / Alexa, Google Home













Slat width

Elegant Aluminium Slats

Cord mechanism for easy Pull

5 Years Warranty

Child Safe

Customization on Request

# **Easy Upgrade To Motorize**



chain Mechanism



Insert the motor



Blind Mount

#### **Blind Features**



Easy Installation

Height Upto 84"



mm

Compatible with all

Deco Venetian Blinds

28





Premium Slats



100% Black Out



Premium Quality

Blind



# 28mm Standard Motor (Optional)



#### **Features**

Compatible with all Venetian Blind



Ø Diameter 22mm

Torque 0.8 Nm

**₫**)<sup>‡</sup> Noise Low

> Built in Li-ion Battery (USB charging wire sold separately)

Dimension: L 443mm x dia 22mm

**Complete Set** 



Venetian Motor 28mm 8000813-S002









Google Home (Additional Device)

**REMOTE** 



# **STANDARD**

Item# 1352038-0000 RF Remote 15 Channels 2 way Controls upto 15 motors

# Contents

- RF Remote
- 3V CR2450 Battery
- Magnetic Remote Holder

## Specifications

Dimension 130mm x 45mm x 11.5mm

**Android Supported** 

Wifi Connection

**Bi-Directional Control** 

One Way Radio Controll

Battery 3V Life > 2 Years

**FEATURES** 

### **B** Using Automation Hub (Sold Separately)







Google Home/ Alexa (Optional)



Smartphone (Optional)

Wifi (Required)